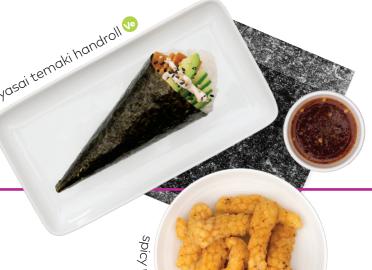

# teriyaki (no rice)

veggie selection

Served in a tempting, sticky soy glaze, topped with sesame & a fresh chilli kick. Dished up with crunchy slaw

taco, 2 kaiso gunkan, 2 avocado maki & 2 cucumber maki & 645kcal

# street food

| YO! fries Glow Up!  Japanese style fries drizzled in sriracha mayo and sprinkled with sesame & aonori seaweed  10 348kcal | £3.95 |
|---------------------------------------------------------------------------------------------------------------------------|-------|
| spicy pepper squid Glow Up!                                                                                               | £7.15 |

Crispy squid, dusted in shichimi powder & topped with spirng onion, served with a chilli & ginger dipping sauce (193kcal

popcorn shrimp Tempura shrimp drizzled with a sweet shiro miso & chilli sauce 355kcal