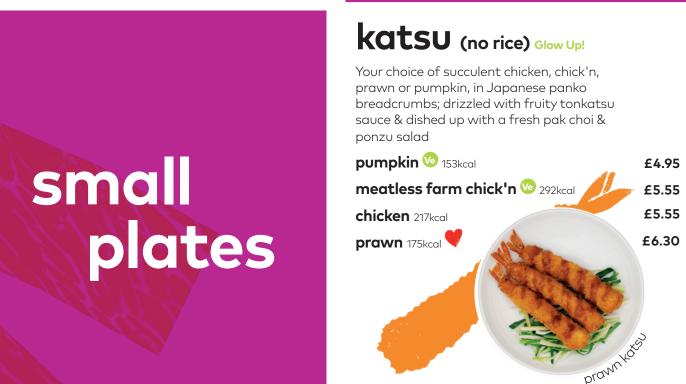

### katsu curry bowl A Japanese classic. Mild curry sauce, pickles,

spring onion & steamed rice **pumpkin** 434kcal/603kcal **£6.95** /go large **£10.25** 

meatless farm chick'n 🌝 £7.40 /go large £10.80 583kcal/977kcal

chicken 522kcal/846 kcal

£7.50 /go large £11.15 prawn 432kcal/704kcal

£7.40 /go large £10.80