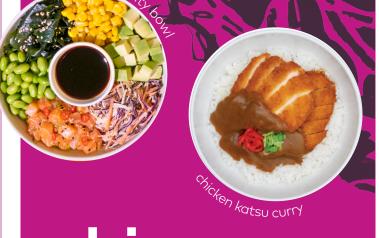

### poké

vitality bayyl 🛚

extra tuna 64kcal

extra chicken 56kcal

extra broccoli 60 17kcal

Avocado, sweetcorn, edamame, slaw & wakame, with sesame, chilli & soy dressing. Add sushi rice, spinach or both!

| vitality bowl (                      | £10.95 |
|--------------------------------------|--------|
| Spicy salmon 714kcal/390kcal/552kcal |        |
| glow bowl (                          | £10.95 |
| Spicy tuna 663kcal/339kcal/501kcal   |        |
| power bowl                           | £10.75 |
| Pulled sriracha chicken 🕻            |        |
| 655kcal/331kcal/493kcal              |        |
| nourish bowl                         | £10.50 |
| Tenderstem broccoli 😉                |        |
| 616kcal/291kcal/454kcal              |        |
| extra avocado ೂ 57kcal               | £1.75  |
|                                      |        |
| extra salmon 115kcal                 | £3.50  |

### katsu curry bowl A Japanese classic. Mild curry sauce, pickles,

spring onion & steamed rice **pumpkin** 434kcal/603kcal **£6.95** /go large **£10.25** 

meatless farm chick'n 🌝 £7.40 /go large £10.80 583kcal/977kcal