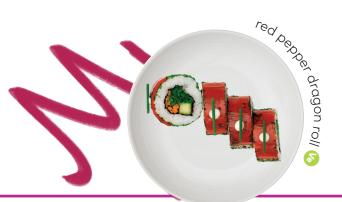

#### aburi salmon dragon roll New! California roll topped with seared salmon, mayo, chive & shichimi powder 235kcal/471kcal red pepper dragon roll New!

£4.80 Kaiso, cucumber, carrot & chive roll, topped with sweet roasted red pepper. Garnished £8.60 with mayo & chives 🚾 104kcal/209kcal