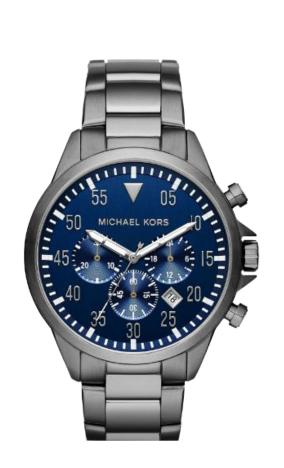

# LATE NIGHT SHOPPING EVENT

# impossible to resist



Levi's

RRP £95 OUTLET £66.50
LNS £28

# Kurt Geiger





#### Watch Station

RRP £279 OUTLET £168 LNS £60



OHO OFF

#### O'Neill

RRP £49.99
OUTLET £34.99
LNS £14.99



#### Joules

RRP £199 OUTLET £59.95



### Ted Baker

RRP £95 OUTLET £63 LNS £28





### Joules

RRP £59.95 OUTLET £24.95 LNS £16.95

### Osprey London

RRP £245 OUTLET £125 LNS £69



# LATE NIGHT SHOPPING EVENT

## brand offers

| Adidas/Reebok | 20% off when you buy 2 or more items            |
|---------------|-------------------------------------------------|
| Asics         | 70% off selected lines, 20% off other lines     |
| Beauty Outlet | Additional discounts in store                   |
| Bedeck        | 70% off selected lines, 20% off other lines     |
| Billabong     | 20% off entire store                            |
| Boss          | 70% off selected lines, 20% off other lines     |
| Cadbury       | Additional