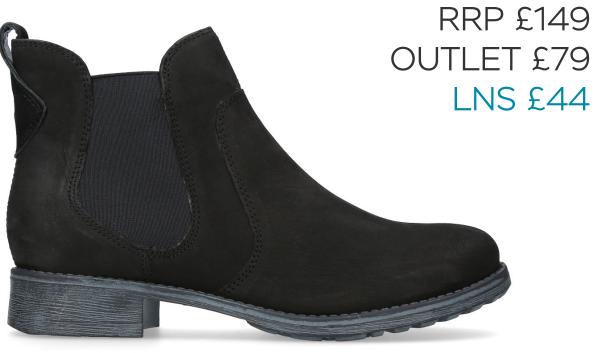

# LATE NIGHT SHOPPING EVENT

# impossible to resist



Levi's

RRP £95 OUTLET £66.50
LNS £28

# Kurt Geiger





#### Watch Station

RRP £279 OUTLET £168 LNS £60



OHO OFF

#### O'Neill

RRP £49.99
OUTLET £34.99
LNS £14.99



#### Joules

RRP £199 OUTLET £59.95



### Ted Baker

RRP £95 OUTLET £63 LNS £28





### Joules

RRP £59.95 OUTLET £24.95 LNS £16.95

### Osprey London

RRP £245 OUTLET £125 LNS £69



# LATE NIGHT SHOPPING EVENT

## brand offers

| Adidas/Reebok | 20% off when you buy 2 or more items            |
|---------------|-------------------------------------------------|
| Asics         | 70% off selected lines, 20% off other lines     |
| Beauty Outlet | Additional discounts in store                   |
| Bedeck        | 70% off selected lines, 20% off other lines     |
| Billabong     | 20% off entire store                            |
| Boss          | 70% off selected lines,