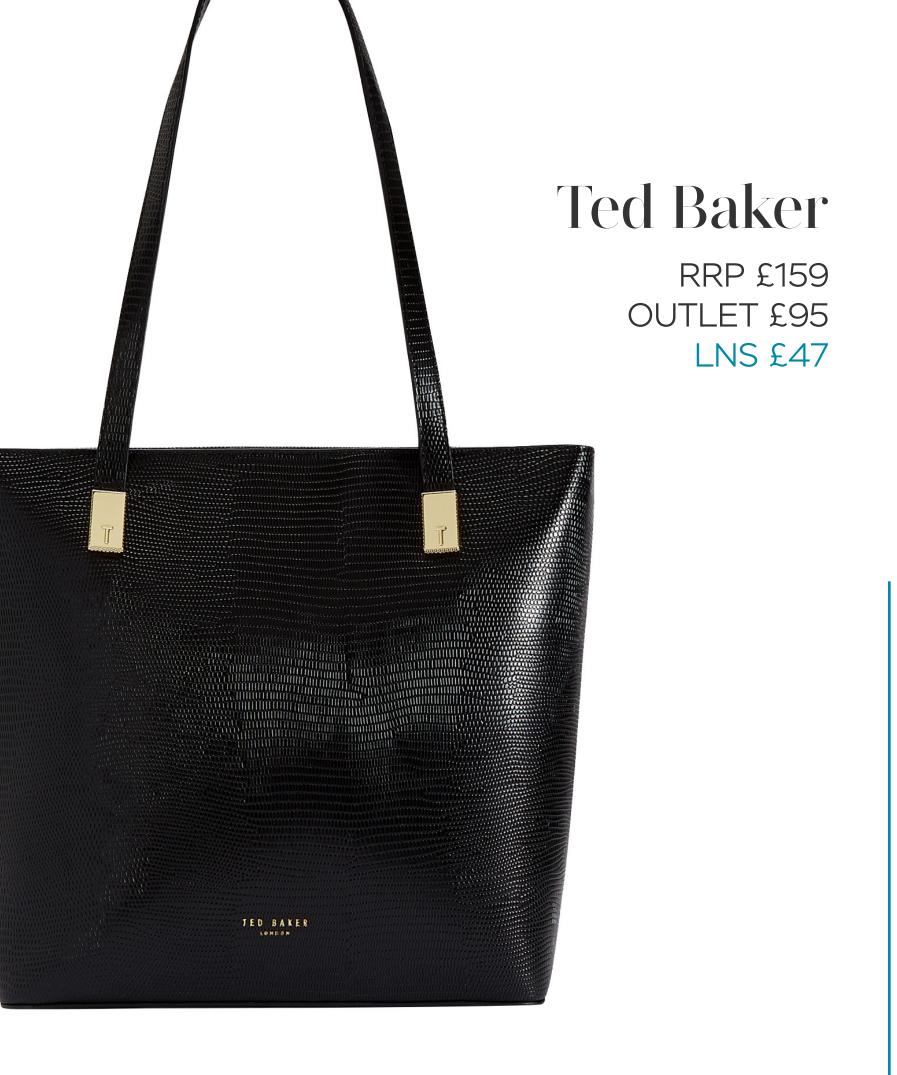

# LATE NIGHT SHOPPING EVENT

# impossible to resist



Levi's

RRP £95 OUTLET £66.50
LNS £28

# Kurt Geiger





#### Watch Station

RRP £279 OUTLET £168 LNS £60



OHO OFF

#### O'Neill

RRP £49.99
OUTLET £34.99
LNS £14.99



#### Joules

RRP £199 OUTLET £59.95



### Ted Baker

RRP £95 OUTLET £63 LNS £28





### Joules

RRP £59.95 OUTLET £24.95 LNS £16.95

### Osprey London

RRP £245 OUTLET £125 LNS £69



# LATE NIGHT SHOPPING EVENT

## brand offers

| Adidas/Reebok | 20% off when you buy 2 or more items            |
|---------------|-------------------------------------------------|
| Asics         | 70% off selected lines, 20% off other lines     |
| Beauty Outlet | Additional discounts in store                   |
| Bedeck        | 70% off selected lines, 20% off other lines     |
| Billabong     | 20% off entire store                            |
| Boss          | 70% off selected lines, 20% off other lines     |
| Cadbury       | Additional discounts in store                   |
| Calvin Klein  | 20%