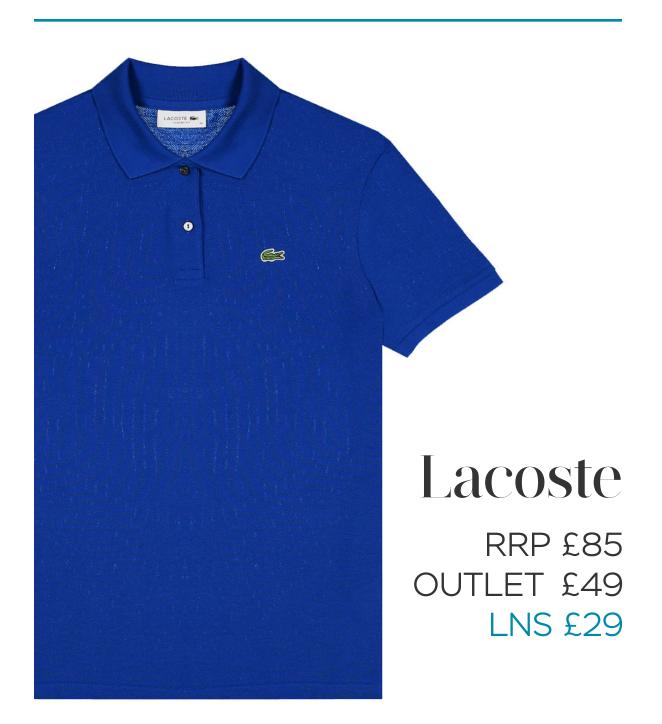

| Kurt Geiger 70% off selected lines, 20% off other lines  Lacoste 70% off selected lines, 20% off other lines  Lakeland 70% off selected lines  Le Creuset Additional discounts  Levi's 70% off selected lines  Lindt 50% off selected lines  Marks & Spencer 20% off entire store  Molton Brown 20% off entire store  New Balance Additional discounts in store  O2 Additional discounts in store  O3 Additional discounts in store  O4 O'Neill 70% off selected lines, 20% off other lines  D5 sprey 70% off selected lines, 20% off other lines  Playtex 20% off selected lines, 20% off other lines  Portmeirion 20% off entire store  Radley 70% off selected lines, 20% off other lines  Regatta 70% off selected lines, 20% off other lines  Samsonite 70% off selected lines  Skechers Additional discounts in store  Skopes 20% off selected lines, 20% off other lines  Total Baker 70% off selected lines, 20% off other lines  Tefal 20% off entire store | Klass           | 70% off selected lines                      |
|----------------------------------------------------------------------------------------------------------------------------------------------------------------------------------------------------------------------------------------------------------------------------------------------------------------------------------------------------------------------------------------------------------------------------------------------------------------------------------------------------------------------------------------------------------------------------------------------------------------------------------------------------------------------------------------------------------------------------------------------------------------------------------------------------------------------------------------------------------------------------------------------------------------------------------------------------------------------|-----------------|---------------------------------------------|
| Le Creuset Additional discounts  Le Creuset Additional discounts  Levi's 70% off selected lines  Lindt 50% off selected lines  Marks & Spencer 20% off entire store  Molton Brown 20% off entire store  New Balance Additional discounts in store  O2 Additional discounts in store  O3 Additional discounts in store  O4 O'Neill 70% off selected lines, 20% off other lines  O5 prey 70% off selected lines, 20% off other lines  Playtex 20% off selected lines  Portmeirion 20% off entire store  Radley 70% off selected lines, 20% off other lines  Regatta 70% off selected lines, 20% off other lines  Samsonite 70% off selected lines  Skechers Additional discounts in store  Skechers Additional discounts in store  Skopes 20% off selected lines  Suit Direct 70% off selected lines, 20% off other lines  Ted Baker 70% off selected lines, 20% off other lines  Tefal 20% off entire store                                                           | Kurt Geiger     | 70% off selected lines, 20% off other lines |
| Le Creuset  Additional discounts  Levi's  70% off selected lines  Lindt  50% off selected lines  Marks & Spencer  20% off entire store  Molton Brown  20% off entire store  New Balance  Additional discounts in store  O'Neill  70% off selected lines, 20% off other lines  Osprey  70% off selected lines, 20% off other lines  Playtex  20% off entire store  Radley  70% off selected lines, 20% off other lines  Regatta  70% off selected lines, 20% off other lines  Samsonite  70% off selected lines  Additional discounts in store  Skechers  Additional discounts in store  Skechers  Additional discounts in store  Skopes  20% off selected lines  Suit Direct  70% off selected lines, 20% off other lines  Ted Baker  70% off selected lines, 20% off other lines  Ted Baker  70% off selected lines, 20% off other lines  Tefal  20% off entire store                                                                                               | Lacoste         | 70% off selected lines, 20% off other lines |
| Levi's 70% off selected lines  Lindt 50% off selected lines  Marks & Spencer 20% off entire store  Molton Brown 20% off entire store  New Balance Additional discounts in store  O2 Additional discounts in store  O3 Additional discounts in store  O4 O'Neill 70% off selected lines, 20% off other lines  O5 off selected lines, 20% off other lines  O5 off selected lines  Portmeirion 20% off selected lines, 20% off other lines  Regatta 70% off selected lines, 20% off other lines  Regatta 70% off selected lines, 20% off other lines  Samsonite 70% off selected lines  Skechers Additional discounts in store  Skopes 20% off selected lines  Suit Direct 70% off selected lines, 20% off other lines  Ted Baker 70% off selected lines, 20% off other lines  Tedal 20% off entire store                                                                                                                                                               | Lakeland        | 70% off selected lines                      |
| Lindt 50% off selected lines  Marks & Spencer 20% off entire store  Molton Brown 20% off entire store  New Balance Additional discounts in store  O2 Additional discounts in store  O3 Additional discounts in store  O4 O'Neill 70% off selected lines, 20% off other lines  O5 off selected lines, 20% off other lines  Playtex 20% off selected lines  Portmeirion 20% off entire store  Radley 70% off selected lines, 20% off other lines  Regatta 70% off selected lines, 20% off other lines  Samsonite 70% off selected lines  Skechers Additional discounts in store  Skopes 20% off selected lines  Suit Direct 70% off selected lines, 20% off other lines  Ted Baker 70% off selected lines, 20% off other lines  Tefal 20% off entire store                                                                                                                                                                                                             | Le Creuset      | Additional discounts                        |
| Marks & Spencer       20% off entire store         Molton Brown       20% off entire store         New Balance       Additional discounts in store         O2       Additional discounts in store         O'Neill       70% off selected lines, 20% off other lines         Osprey       70% off selected lines, 20% off other lines         Playtex       20% off entire store         Radley       70% off selected lines, 20% off other lines         Regatta       70% off selected lines, 20% off other lines         Samsonite       70% off selected lines         Skechers       Additional discounts in store         Skopes       20% off selected lines, 20% off other lines         Suit Direct       70% off selected lines, 20% off other lines         Ted Baker       70% off selected lines, 20% off other lines         Tefal       20% off entire store                                                                                           | Levi's          | 70% off selected lines                      |
| Molton Brown       20% off entire store         New Balance       Additional discounts in store         O2       Additional discounts in store         O'Neill       70% off selected lines, 20% off other lines         Osprey       70% off selected lines, 20% off other lines         Playtex       20% off entire store         Radley       70% off selected lines, 20% off other lines         Regatta       70% off selected lines, 20% off other lines         Samsonite       70% off selected lines         Skechers       Additional discounts in store         Skopes       20% off selected lines, 20% off other lines         Suit Direct       70% off selected lines, 20% off other lines         Ted Baker       70% off selected lines, 20% off other lines         Tefal       20% off entire store                                                                                                                                              | Lindt           | 50% off selected lines                      |
| New Balance  Additional discounts in store  O'Neill  70% off selected lines, 20% off other lines  Osprey  70% off selected lines, 20% off other lines  Playtex  20% off selected lines  Portmeirion  20% off entire store  Radley  70% off selected lines, 20% off other lines  Regatta  70% off selected lines, 20% off other lines  Samsonite  70% off selected lines  Skechers  Additional discounts in store  Skopes  20% off selected lines  Suit Direct  70% off selected lines, 20% off other lines  Ted Baker  70% off selected lines, 20% off other lines  Tefal  20% off selected lines, 20% off other lines                                                                                                                                                                                                                                                                                                                                               | Marks & Spencer | 20% off entire store                        |
| O'Neill 70% off selected lines, 20% off other lines Osprey 70% off selected lines, 20% off other lines Playtex 20% off selected lines Portmeirion 20% off entire store Radley 70% off selected lines, 20% off other lines Regatta 70% off selected lines, 20% off other lines Samsonite 70% off selected lines Skechers Additional discounts in store Skopes 20% off selected lines Suit Direct 70% off selected lines, 20% off other lines Ted Baker 70% off selected lines, 20% off other lines                                                                                                                                                                                                                                                                                                                                                                                                                                                                    | Molton Brown    | 20% off entire store                        |
| O'Neill 70% off selected lines, 20% off other lines  Osprey 70% off selected lines, 20% off other lines  Playtex 20% off selected lines  Portmeirion 20% off entire store  Radley 70% off selected lines, 20% off other lines  Regatta 70% off selected lines, 20% off other lines  Samsonite 70% off selected lines  Skechers Additional discounts in store  Skopes 20% off selected lines  Suit Direct 70% off selected lines, 20% off other lines  Ted Baker 70% off selected lines, 20% off other lines  Tefal 20% off entire store                                                                                                                                                                                                                                                                                                                                                                                                                              | New Balance     | Additional discounts in store               |
| Osprey 70% off selected lines, 20% off other lines  Playtex 20% off selected lines  Portmeirion 20% off entire store  Radley 70% off selected lines, 20% off other lines  Regatta 70% off selected lines, 20% off other lines  Samsonite 70% off selected lines  Skechers Additional discounts in store  Skopes 20% off selected lines  Suit Direct 70% off selected lines, 20% off other lines  Ted Baker 70% off selected lines, 20% off other lines  Tefal 20% off entire store                                                                                                                                                                                                                                                                                                                                                                                                                                                                                   | 02              | Additional discounts in store               |
| Playtex 20% off selected lines  Portmeirion 20% off entire store  Radley 70% off selected lines, 20% off other lines  Regatta 70% off selected lines, 20% off other lines  Samsonite 70% off selected lines  Skechers Additional discounts in store  Skopes 20% off selected lines  Suit Direct 70% off selected lines, 20% off other lines  Ted Baker 70% off selected lines, 20% off other lines  Tefal 20% off entire store                                                                                                                                                                                                                                                                                                                                                                                                                                                                                                                                       | O'Neill         | 70% off selected lines, 20% off other lines |
| Portmeirion 20% off entire store  Radley 70% off selected lines, 20% off other lines  Regatta 70% off selected lines, 20% off other lines  Samsonite 70% off selected lines  Skechers Additional discounts in store  Skopes 20% off selected lines  Suit Direct 70% off selected lines, 20% off other lines  Ted Baker 70% off selected lines, 20% off other lines  Tefal 20% off entire store                                                                                                                                                                                                                                                                                                                                                                                                                                                                                                                                                                       | Osprey          | 70% off selected lines, 20% off other lines |
| Radley 70% off selected lines, 20% off other lines  Regatta 70% off selected lines, 20% off other lines  Samsonite 70% off selected lines  Skechers Additional discounts in store  Skopes 20% off selected lines  Suit Direct 70% off selected lines, 20% off other lines  Ted Baker 70% off selected lines, 20% off other lines  Tefal 20% off entire store                                                                                                                                                                                                                                                                                                                                                                                                                                                                                                                                                                                                         | Playtex         | 20% off selected lines                      |
| Regatta 70% off selected lines, 20% off other lines  Samsonite 70% off selected lines  Skechers Additional discounts in store  Skopes 20% off selected lines  Suit Direct 70% off selected lines, 20% off other lines  Ted Baker 70% off selected lines, 20% off other lines  Tefal 20% off entire store                                                                                                                                                                                                                                                                                                                                                                                                                                                                                                                                                                                                                                                             | Portmeirion     | 20% off entire store                        |
| Samsonite 70% off selected lines  Skechers Additional discounts in store  Skopes 20% off selected lines  Suit Direct 70% off selected lines, 20% off other lines  Ted Baker 70% off selected lines, 20% off other lines  Tefal 20% off entire store                                                                                                                                                                                                                                                                                                                                                                                                                                                                                                                                                                                                                                                                                                                  | Radley          | 70% off selected lines, 20% off other lines |
| Skechers       Additional discounts in store         Skopes       20% off selected lines         Suit Direct       70% off selected lines, 20% off other lines         Ted Baker       70% off selected lines, 20% off other lines         Tefal       20% off entire store                                                                                                                                                                                                                                                                                                                                                                                                                                                                                                                                                                                                                                                                                          | Regatta         | 70% off selected lines, 20% off other lines |
| Skopes 20% off selected lines  Suit Direct 70% off selected lines, 20% off other lines  Ted Baker 70% off selected lines, 20% off other lines  Tefal 20% off entire store                                                                                                                                                                                                                                                                                                                                                                                                                                                                                                                                                                                                                                                                                                                                                                                            | Samsonite       | 70% off selected lines                      |
| Suit Direct 70% off selected lines, 20% off other lines  Ted Baker 70% off selected lines, 20% off other lines  Tefal 20% off entire store                                                                                                                                                                                                                                                                                                                                                                                                                                                                                                                                                                                                                                                                                                                                                                                                                           | Skechers        | Additional discounts in store               |
| Ted Baker 70% off selected lines, 20% off other lines  Tefal 20% off entire store                                                                                                                                                                                                                                                                                                                                                                                                                                                                                                                                                                                                                                                                                                                                                                                                                                                                                    | Skopes          | 20% off selected lines                      |
| Tefal 20% off entire store                                                                                                                                                                                                                                                                                                                                                                                                                                                                                                                                                                                                                                                                                                                                                                                                                                                                                                                                           | Suit Direct     | 70% off selected lines, 20% off other lines |
|                                                                                                                                                                                                                                                                                                                                                                                                                                                                                                                                                                                                                                                                                                                                                                                                                                                                                                                                                                      | Ted Baker       | 70% off selected lines, 20% off other lines |
| Tempus                                                                                                                                                                                                                                                                                                                                                                                                                                                                                                                                                                                                                                                                                                                                                                                                                                                                                                                                                               | Tefal           | 20% off entire store                        |
| 1empur 20% on selected lines                                                                                                                                                                                                                                                                                                                                                                                                                                                                                                                                                                                                                                                                                                                                                                                                                                                                                                                                         | Tempur          | 20% off selected lines                      |