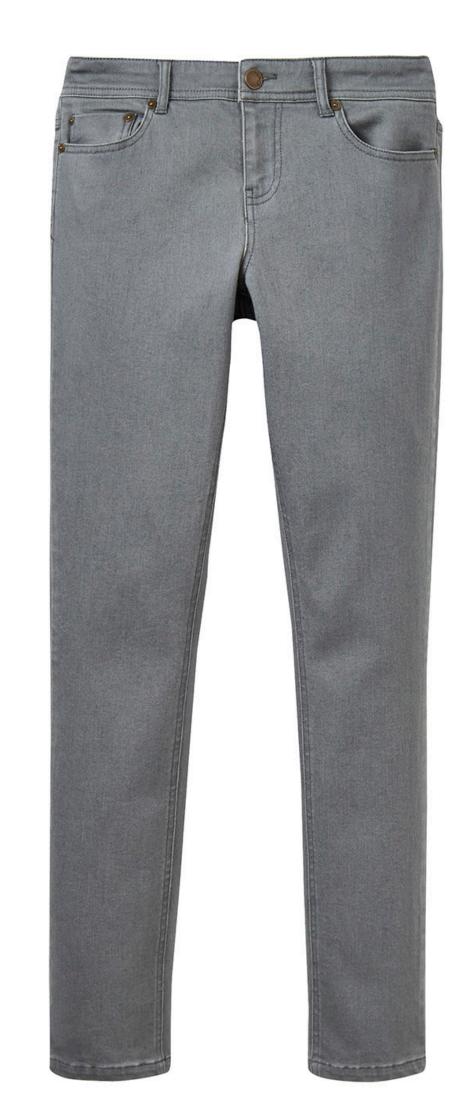

# LATE NIGHT SHOPPING EVENT

# impossible to resist



Levi's

RRP £95 OUTLET £66.50
LNS £28

# Kurt Geiger





#### Watch Station

RRP £279 OUTLET £168 LNS £60



OHO OFF

#### O'Neill

RRP £49.99
OUTLET £34.99
LNS £14.99



#### Joules

RRP £199 OUTLET £59.95



### Ted Baker

RRP £95 OUTLET £63 LNS £28





### Joules

RRP £59.95 OUTLET £24.95 LNS £16.95

### Osprey London

RRP £245 OUTLET £125 LNS £69



# LATE NIGHT SHOPPING EVENT

## brand offers

| Adidas/Reebok | 20% off when you buy 2 or more items            |
|---------------|-------------------------------------------------|
| Asics         | 70% off selected lines, 20% off other lines     |
| Beauty Outlet | Additional discounts in store                   |
| Bedeck        | 70% off selected lines, 20% off other lines     |
| Billabong     | 20% off entire store                            |
| Boss          | 70% off selected lines, 20% off other lines     |
| Cadbury       | Additional discounts in store                   |
| Calvin Klein  | 20% off selected lines                          |
| Card Centre   | 70% off selected lines