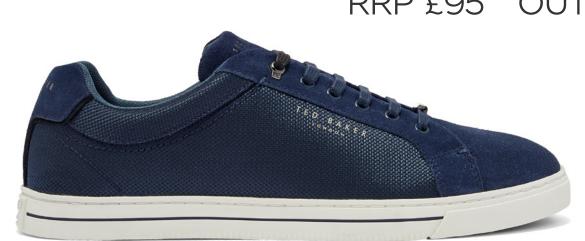

# LATE NIGHT SHOPPING EVENT

# impossible to resist



Levi's

RRP £95 OUTLET £66.50
LNS £28

# Kurt Geiger





#### Watch Station

RRP £279 OUTLET £168 LNS £60



OHO OFF

#### O'Neill

RRP £49.99
OUTLET £34.99
LNS £14.99



#### Joules

RRP £199 OUTLET £59.95



### Ted Baker

RRP £95 OUTLET £63 LNS £28





### Joules

RRP £59.95 OUTLET £24.95 LNS £16.95

### Osprey London

RRP £245 OUTLET £125 LNS £69



# LATE NIGHT SHOPPING EVENT

## brand offers

| Adidas/Reebok | 20% off when you buy 2 or more items            |
|---------------|-------------------------------------------------|
| Asics         | 70% off selected lines, 20% off other lines     |
| Beauty Outlet | Additional discounts in store                   |
| Bedeck        | 70% off selected lines, 20% off other lines     |
| Billabong     | 20% off entire store                            |
| Boss          | 70% off selected lines, 20% off other lines     |
| Cadbury       | Additional discounts in store                   |
| Calvin Klein  | 20% off selected lines                          |
| Card Centre   | 70% off selected lin