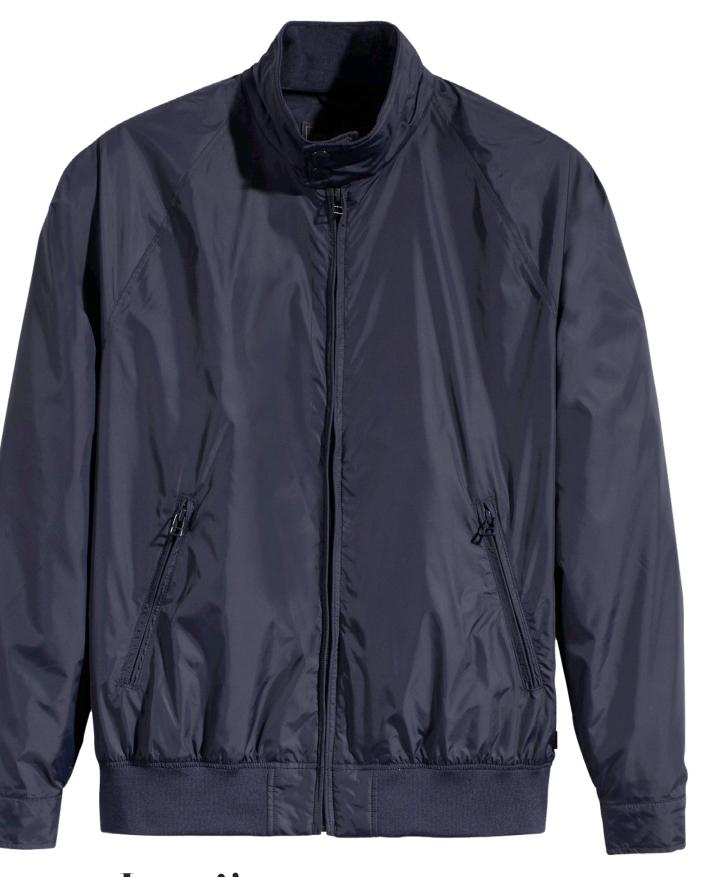

# LATE NIGHT SHOPPING EVENT

# impossible to resist



Levi's

RRP £95 OUTLET £66.50
LNS £28

# Kurt Geiger





#### Watch Station

RRP £279 OUTLET £168 LNS £60



OHO OFF

#### O'Neill

RRP £49.99
OUTLET £34.99
LNS £14.99



#### Joules

RRP £199 OUTLET £59.95



### Ted Baker

RRP £95 OUTLET £63 LNS £28





### Joules

RRP £59.95 OUTLET £24.95 LNS £16.95

### Osprey London

RRP £245 OUTLET £125 LNS £69



# LATE NIGHT SHOPPING EVENT

## brand offers

| Adidas/Reebok | 20% off when you buy 2 or more items            |
|---------------|-------------------------------------------------|
| Asics         | 70% off selected lines, 20% off other lines     |
| Beauty Outlet | Additional discounts in store                   |
| Bedeck        | 70% off selected lines, 20% off other lines     |
| Billabong     | 20% off entire store