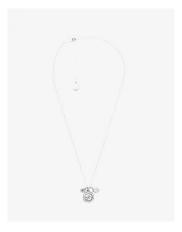

# SUMMER PROMOTION

SHEILA SATCHEL WAS €545 NOW €149

CIRCLE LOGO NECKLACE WAS €159 NOW €39

SHEILA SATCHEL WAS €545 NOW €149

MEDIUM DOME CROSSBODY
WAS €375 NOW €119

CORFU SUNGLASSES
WAS €165 NOW €69

LARGE TRAVEL CONTINENTAL WAS €250 NOW €79