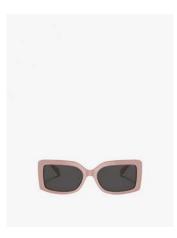

# SUMMER PROMOTION

SHEILA SATCHEL WAS €545 NOW €149

CIRCLE LOGO NECKLACE WAS €159 NOW €39

SHEILA SATCHEL WAS €545 NOW €149

MEDIUM DOME CROSSBODY
WAS €375 NOW €119

CORFU SUNGLASSES
WAS €165 NOW €69

LARGE TRAVEL CONTINENTAL WAS €250 NOW €79