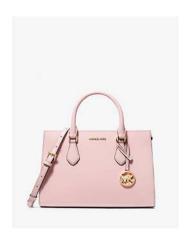

# SUMMER PROMOTION

SHEILA SATCHEL WAS €545 NOW €149

CIRCLE LOGO NECKLACE WAS €159 NOW €39

SHEILA SATCHEL WAS €545 NOW €149

MEDIUM DOME CROSSBODY
WAS €375 NOW €119

CORFU SUNGLASSES
WAS €165 NOW €69

LARGE TRAVEL CONTINENTAL WAS €250 NOW €79