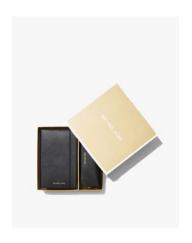

SERENA CROSSBODY WAS €425 NOW €119

TEAGEN BUCKET SHOULDER WAS €450 NOW €79

PASSPORT HOLDER AND TAG WAS €250 NOW €59

UTILITY BACKPACK WAS €495 NOW €229

3 IN 1 WALLET BOX SET WAS €195 NOW €49

UTILITY BACKPACK WAS €495 NOW €229