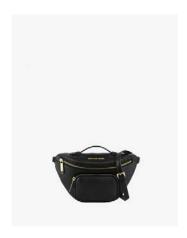

PEN CASE WITH NOTEBOOK WAS €250 NOW €69

ERIN WAISTPACK WAS €350 NOW €119

JET SET TRAVEL POUCH WAS €125 NOW €39

JET SET LARGE TRIFOLD WAS €300 NOW €79

ROSE CROSSBODY WAS €545 NOW €180

MEDIUM CARD CASE WAS €150 NOW €49