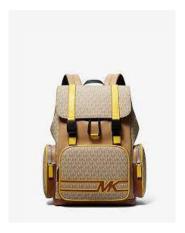

SERENA CROSSBODY WAS €425 NOW €119

TEAGEN BUCKET SHOULDER WAS €450 NOW €79

PASSPORT HOLDER AND TAG WAS €250 NOW €59

UTILITY BACKPACK WAS €495 NOW €229

3 IN 1 WALLET BOX SET WAS €195 NOW €49

UTILITY BACKPACK WAS €495 NOW €229