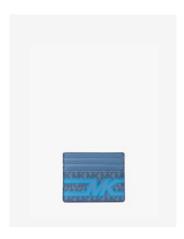

PEN CASE WITH NOTEBOOK WAS €250 NOW €69

ERIN WAISTPACK WAS €350 NOW €119

JET SET TRAVEL POUCH WAS €125 NOW €39

JET SET LARGE TRIFOLD WAS €300 NOW €79

ROSE CROSSBODY WAS €545 NOW €180

MEDIUM CARD CASE WAS €150 NOW €49