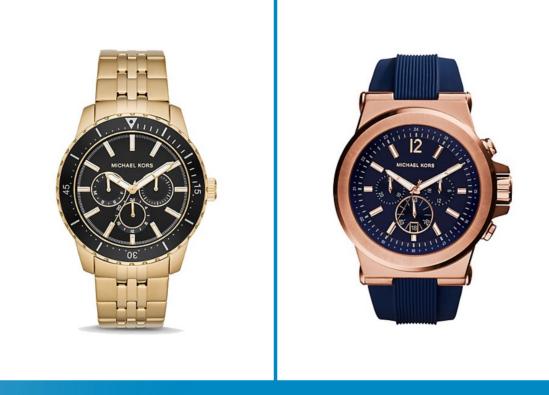

### SUMMER SALE

CUNNINGHAM MK7154 WAS €299 / NOW €139 **DYLAN ROUND 48** MK8295 WAS €279 / **NOW €129** 