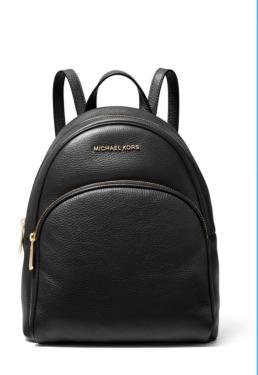

## SUMMER SALE

CIARA MEDIUM MESSENGER 35F9SC6M2B WAS €350 / NOW €119

CHARLOTTE LARGE TOP ZIP TOTE 35T0GCFT3B WAS €375 / NOW €129

ABBY MEDIUM BACKPACK 35S7GAYBIL WAS €375 / NOW €119