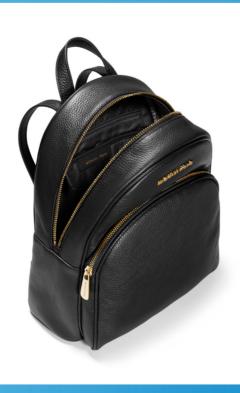

## SUMMER SALE

CIARA MEDIUM MESSENGER 35F9SC6M2B WAS €350 / NOW €119

CHARLOTTE LARGE TOP ZIP TOTE 35T0GCFT3B WAS €375 / NOW €129

ABBY MEDIUM BACKPACK 35S7GAYBIL WAS €375 / NOW €119