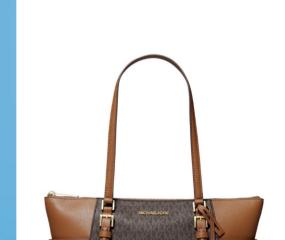

## SUMMER SALE

CIARA MEDIUM MESSENGER 35F9SC6M2B WAS €350 / NOW €119

CHARLOTTE LARGE TOP ZIP TOTE 35T0GCFT3B WAS €375 / NOW €129

ABBY MEDIUM BACKPACK 35S7GAYBIL WAS €375 / NOW €119