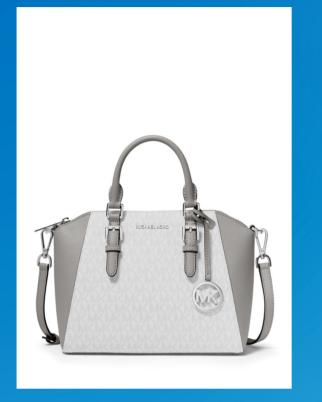

## SUMMER SALE

CIARA MEDIUM MESSENGER 35F9SC6M2B WAS €350 / NOW €119

CHARLOTTE LARGE TOP ZIP TOTE 35T0GCFT3B WAS €375 / NOW €129

ABBY MEDIUM BACKPACK 35S7GAYBIL WAS €375 / NOW €119