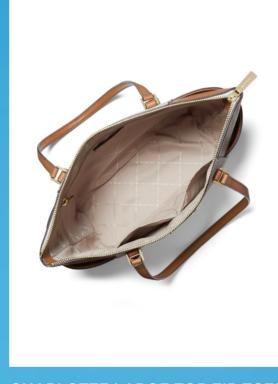

## SUMMER SALE

CIARA MEDIUM MESSENGER 35F9SC6M2B WAS €350 / NOW €119

CHARLOTTE LARGE TOP ZIP TOTE 35T0GCFT3B WAS €375 / NOW €129

ABBY MEDIUM BACKPACK 35S7GAYBIL WAS €375 / NOW €119