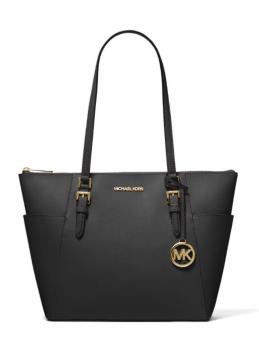

## SUMMER SALE

CIARA MEDIUM MESSENGER 35F9SC6M2B WAS €350 / NOW €119

CHARLOTTE LARGE TOP ZIP TOTE 35T0GCFT3B WAS €375 / NOW €129

ABBY MEDIUM BACKPACK 35S7GAYBIL WAS €375 / NOW €119

### SUMMER SALE

JET SET TRAVEL LARGE TRIPLE CROSSBODY 35S0GTVC9L WAS €300 / NOW €99

CHARLOTTE MEDIUM TOP ZIP TOTE 35T0GCFT7L WAS €375 / NOW €129

JET SET TRAVEL 3 IN 1 CROSSBODY 35S9GTVC3L WAS €300 / NOW €79 BROOKE MEDIUM EAST WEST SHOULDER 35T0GOKL2L

WAS €375 / **NOW €169** 

JET SET TRAVEL LARGE TRIPLE CROSSBODY 35S0GTVC9L WAS €300 / NOW €139

CHARLOTTE MEDIUM TOP ZIP TOTE 35T0GCFT7L WAS €375 / NOW €129