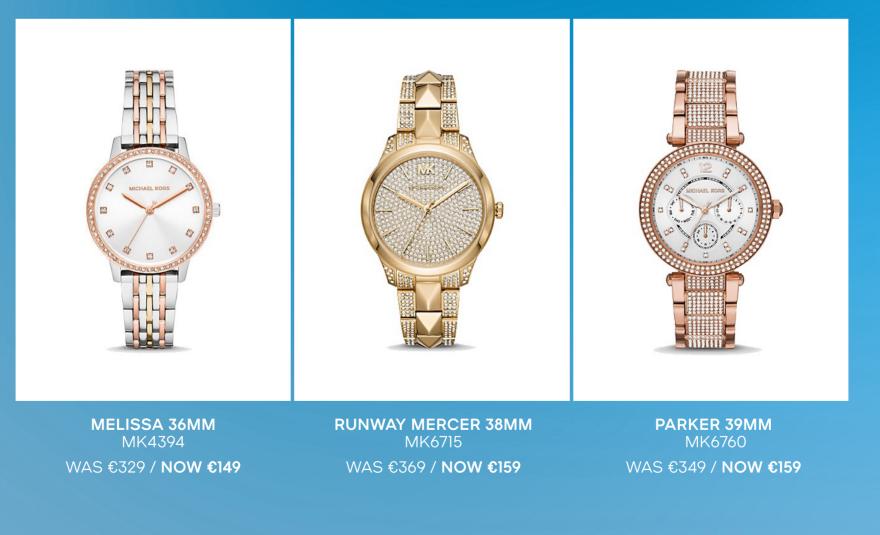

35S9GTVC3L WAS €300 / NOW €79 BROOKE MEDIUM EAST WEST SHOULDER 35T0GOKL2L

WAS €375 / **NOW €169** 



JET SET TRAVEL LARGE TRIPLE CROSSBODY 35S0GTVC9L WAS €300 / NOW €139





CHARLOTTE MEDIUM TOP ZIP TOTE 35T0GCFT7L WAS €375 / NOW €129

### SUMMER SALE







SNAKE RUFFLE DRESS JU08XEYDYG WAS €225 / NOW €75 BILLIE TRAINER 43S0BIFS2B WAS €175 / NOW €59



BLOSSOM SMOCK TIER DRESS MS08ZKVE7K WAS €250 / NOW €79 MIDI SHIRT DRESS MS08Y46E7V WAS €235 / NOW €75

### SUMMER SALE





MESH LOGO HOODY CS05J5H745 WAS €109 / NOW €35



REVERSE CUT SWEATSHIRT CR95HZ5754 WAS €119 / NOW €39 COOPER BACKPACK 37U9LCRB3L WAS €450 / NOW €159 TECH BOMBER CS02EDB81G WAS €299 / NOW €99

# MICHAEL KORS

### SUMMER SALE



CUNNINGHAM MK7154 WAS €299 / NOW €139 **DYLAN ROUND 48** MK8295 WAS €279 / **NOW €129**