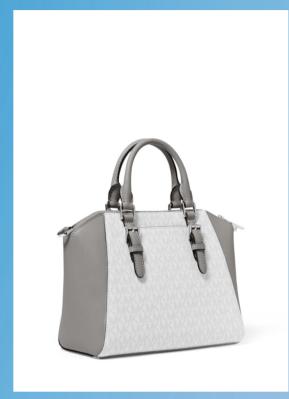

## SUMMER SALE

CIARA MEDIUM MESSENGER 35F9SC6M2B WAS €350 / NOW €119

CHARLOTTE LARGE TOP ZIP TOTE 35T0GCFT3B WAS €375 / NOW €129

ABBY MEDIUM BACKPACK 35S7GAYBIL WAS €375 / NOW €119