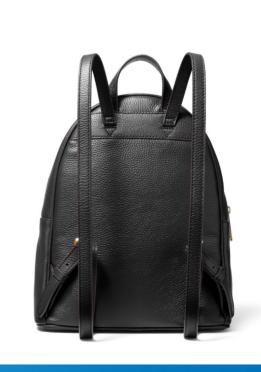

## SUMMER SALE

CIARA MEDIUM MESSENGER 35F9SC6M2B WAS €350 / NOW €119

CHARLOTTE LARGE TOP ZIP TOTE 35T0GCFT3B WAS €375 / NOW €129

ABBY MEDIUM BACKPACK 35S7GAYBIL WAS €375 / NOW €119