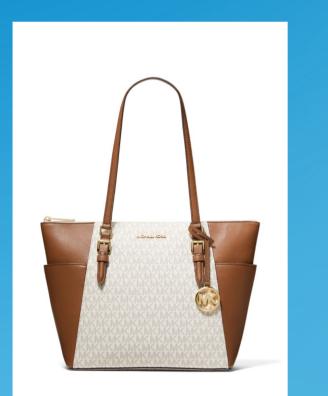

## SUMMER SALE

CIARA MEDIUM MESSENGER 35F9SC6M2B WAS €350 / NOW €119

CHARLOTTE LARGE TOP ZIP TOTE 35T0GCFT3B WAS €375 / NOW €129

ABBY MEDIUM BACKPACK 35S7GAYBIL WAS €375 / NOW €119

### SUMMER SALE

JET SET TRAVEL LARGE TRIPLE CROSSBODY 35S0GTVC9L WAS €300 / NOW €99

CHARLOTTE MEDIUM TOP ZIP TOTE 35T0GCFT7L WAS €375 / NOW €129

JET SET TRAVEL 3 IN 1 CROSSBODY 35S9GTVC3L WAS €300 / NOW €79 BROOKE MEDIUM EAST WEST SHOULDER 35T0GOKL2L

WAS €375 / **NOW €169** 

JET SET TRAVEL LARGE TRIPLE CROSSBODY 35S0GTVC9L WAS €300 / NOW €139

CHARLOTTE MEDIUM TOP ZIP TOTE 35T0GCFT7L WAS €375 / NOW €129