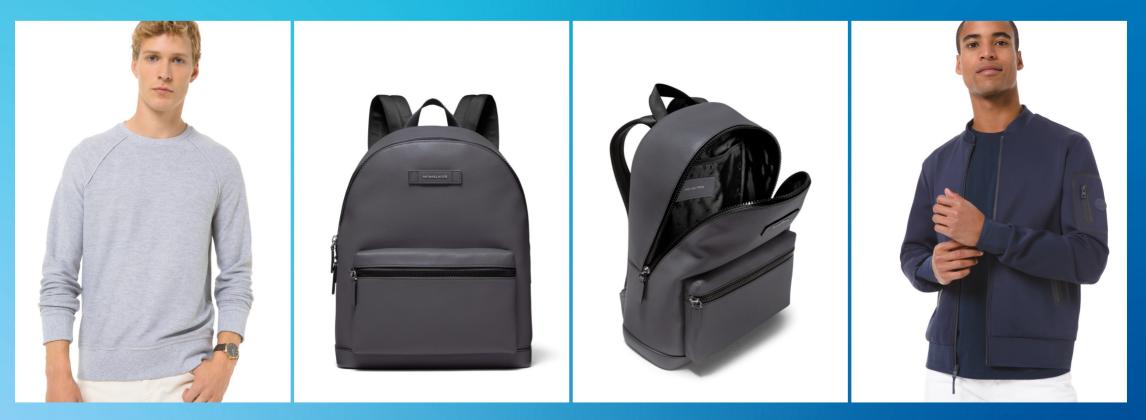

### SUMMER SALE

MESH LOGO HOODY CS05J5H745 WAS €109 / NOW €35

REVERSE CUT SWEATSHIRT CR95HZ5754 WAS €119 / NOW €39 COOPER BACKPACK 37U9LCRB3L WAS €450 / NOW €159 TECH BOMBER CS02EDB81G WAS €299 / NOW €99