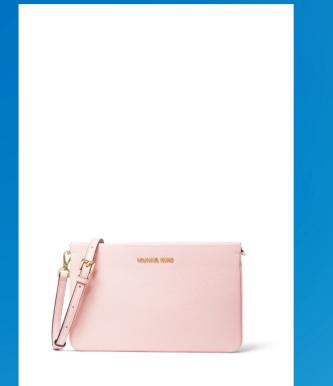

### SUMMER SALE

JET SET TRAVEL LARGE TRIPLE CROSSBODY 35S0GTVC9L WAS €300 / NOW €99

CHARLOTTE MEDIUM TOP ZIP TOTE 35T0GCFT7L WAS €375 / NOW €129

JET SET TRAVEL 3 IN 1 CROSSBODY 35S9GTVC3L WAS €300 / NOW €79 BROOKE MEDIUM EAST WEST SHOULDER 35T0GOKL2L

WAS €375 / **NOW €169** 

JET SET TRAVEL LARGE TRIPLE CROSSBODY 35S0GTVC9L WAS €300 / NOW €139

CHARLOTTE MEDIUM TOP ZIP TOTE 35T0GCFT7L WAS €375 / NOW €129