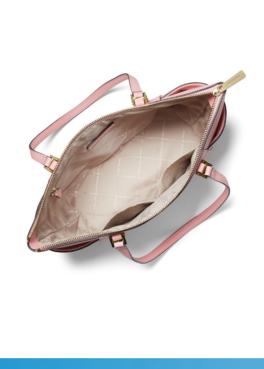

## SUMMER SALE

CIARA MEDIUM MESSENGER 35F9SC6M2B WAS €350 / NOW €119

CHARLOTTE LARGE TOP ZIP TOTE 35T0GCFT3B WAS €375 / NOW €129

ABBY MEDIUM BACKPACK 35S7GAYBIL WAS €375 / NOW €119