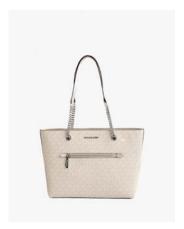

SERENA SATCHEL WAS €545 NOW €149

SERENA SATCHEL WAS €545 NOW €149

SERENA SATCHEL WAS €545 NOW €149

CORA HOBO SHOULDER WAS €545 NOW €169

JET SET FRONT ZIP TOTE WAS €495 NOW €149

CORA HOBO SHOULDER WAS €545 NOW €169