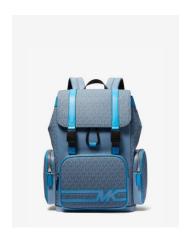

SERENA CROSSBODY WAS €425 NOW €119

TEAGEN BUCKET SHOULDER WAS €450 NOW €79

PASSPORT HOLDER AND TAG WAS €250 NOW €59

UTILITY BACKPACK WAS €495 NOW €229

3 IN 1 WALLET BOX SET WAS €195 NOW €49

UTILITY BACKPACK WAS €495 NOW €229