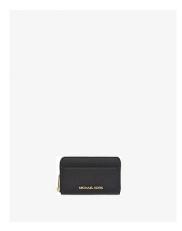

PEN CASE WITH NOTEBOOK WAS €250 NOW €59

**ERIN WAISTPACK** WAS €350 NOW €99

JET SET TRAVEL POUCH WAS €125 NOW €39

JET SET LARGE TRIFOLD WAS €300 NOW €79

ROSE CROSSBODY WAS €545 NOW €180

MEDIUM CARD CASE WAS €150 NOW €49