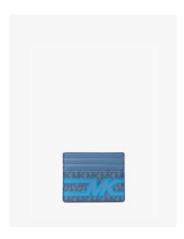

PEN CASE WITH NOTEBOOK WAS €250 NOW €59

**ERIN WAISTPACK** WAS €350 NOW €99

JET SET TRAVEL POUCH WAS €125 NOW €39

JET SET LARGE TRIFOLD WAS €300 NOW €79

ROSE CROSSBODY WAS €545 NOW €180

MEDIUM CARD CASE WAS €150 NOW €49