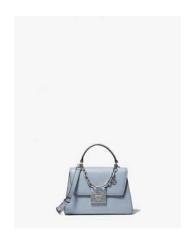

# SUMMER PROMOTION



SHEILA SATCHEL WAS €545 NOW €149



CIRCLE LOGO NECKLACE WAS €159 NOW €39



SHEILA SATCHEL WAS €545 NOW €149



MEDIUM DOME CROSSBODY
WAS €375 NOW €119



CORFU SUNGLASSES
WAS €165 NOW €69



LARGE TRAVEL CONTINENTAL WAS €250 NOW €79



**SADLER WEDGE** WAS €195 NOW €79



PALM MIDI DRESS WAS €325 NOW €109



BEDFORD FLIP FLOP WAS €135 NOW €49



SERENA FLAP SHOULDER WAS €545 NOW €169



SERENA FLAP SHOULDER WAS €545 NOW €169



SERENA FLAP SHOULDER WAS €545 NOW €169



SERENA SATCHEL WAS €545 NOW €149



SERENA SATCHEL WAS €545 NOW €149



SERENA SATCHEL WAS €545 NOW €149



CORA HOBO SHOULDER WAS €545 NOW €169



JET SET FRONT ZIP TOTE WAS €495 NOW €149



CORA HOBO SHOULDER WAS €545 NOW €169



PEN CASE WITH NOTEBOOK WAS €250 NOW €59



**ERIN WAISTPACK** WAS €350 NOW €99



JET SET TRAVEL POUCH WAS €125 NOW €39



JET SET LARGE TRIFOLD WAS €300 NOW €79



ROSE CROSSBODY WAS €545 NOW €180



MEDIUM CARD CASE WAS €150 NOW €49



SERENA CROSSBODY WAS €425 NOW €119



TEAGEN BUCKET SHOULDER WAS €450 NOW €79



PASSPORT HOLDER AND TAG WAS €250 NOW €59



UTILITY BACKPACK WAS €495 NOW €229



3 IN 1 WALLET BOX SET WAS €195 NOW €49



UTILITY BACKPACK WAS €495 NOW €229



UTILITY CROSSBODY WAS €300 NOW €129



TALL CARD CASE WAS €95 NOW €29



UTILITY CROS