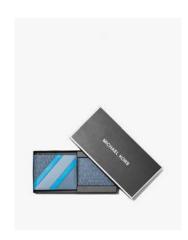

SERENA CROSSBODY WAS €425 NOW €119

TEAGEN BUCKET SHOULDER WAS €450 NOW €79

PASSPORT HOLDER AND TAG WAS €250 NOW €59

UTILITY BACKPACK WAS €495 NOW €229

3 IN 1 WALLET BOX SET WAS €195 NOW €49

UTILITY BACKPACK WAS €495 NOW €229