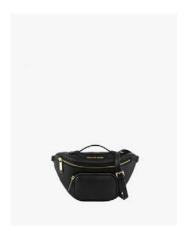

PEN CASE WITH NOTEBOOK WAS €250 NOW €59

**ERIN WAISTPACK** WAS €350 NOW €99

JET SET TRAVEL POUCH WAS €125 NOW €39

JET SET LARGE TRIFOLD WAS €300 NOW €79

ROSE CROSSBODY WAS €545 NOW €180

MEDIUM CARD CASE WAS €150 NOW €49