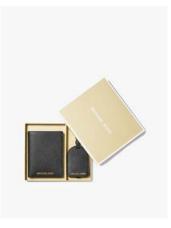

SERENA CROSSBODY WAS €425 NOW €119

TEAGEN BUCKET SHOULDER WAS €450 NOW €79

PASSPORT HOLDER AND TAG WAS €250 NOW €59

UTILITY BACKPACK WAS €495 NOW €229

3 IN 1 WALLET BOX SET WAS €195 NOW €49

UTILITY BACKPACK WAS €495 NOW €229