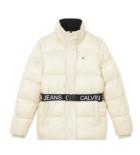

MINIMALIST REPORTER SMALL MONOGRAM

WASHBAG POLYURETHANE

CARDCASE WITH COIN POCKET

METAL LOOP POLYURETHANE MONOGRAM BELT 35MM

ADJUSTABLE & REVERSIBLE BELT TWO-FINISH 35MM

ADJUSTABLE BELT PIQUE 35MM

SHORT FITTED DOWN PUFFER

OVERSIZED BLURRED PRINT PUFFER

HIOGH SHINE SHORT PUFFER

GLOSSY BLOCKER PUFFER JACKET

LONG BELT WAISTED SHORT PUFFER

LONG FITTED DOWN PUFFER

SHERPA JACKET

COCOON OVERSIZED SILVER JACKET

DOWN SHINNY LONG PUFFER