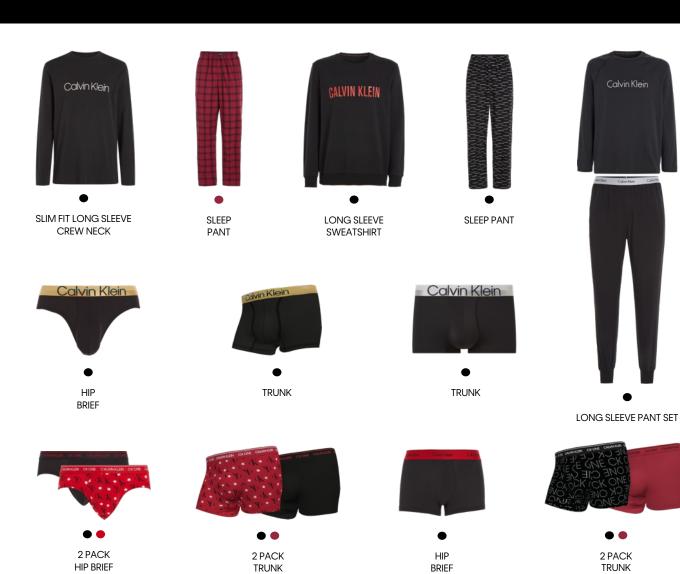

## A season of styling. The season of giving.

All your favorite Calvin Klein essentials to stay warm and best gifting ideas in one place, including outerwear, beanies, gloves, scarves, and underwear.

Calvin Klein











DADDY WOOL

**RIB BEANIE** 



MIRROR LOGO

**BEANIE** 



MONOGRAM LEATHER GLOVES



KNITTED BASIC MEN SCARF



DRY BRANDING KNIT SCARF 30X180 CM



MONOGRAM JAQUARD SCARF 35X180 CM



MINIMALIST REPORTER SMALL MONOGRAM



WASHBAG POLYURETHANE



CARDCASE WITH COIN POCKET



METAL LOOP POLYURETHANE MONOGRAM BELT 35MM



ADJUSTABLE & REVERSIBLE BELT TWO-FINISH 35MM



ADJUSTABLE BELT PIQUE 35MM



















SHORT FITTED DOWN PUFFER

OVERSIZED BLURRED PRINT PUFFER

HIOGH SHINE SHORT PUFFER

GLOSSY BLOCKER PUFFER JACKET

LONG BELT WAISTED SHORT PUFFER







LONG FITTED DOWN PUFFER



SHERPA JACKET



COCOON OVERSIZED SILVER JACKET



DOWN SHINNY LONG PUFFER



SOFT TOUCH PUFFER JACKET



MINIMAL MONOGRAM SHOPPER 29



MUST CAMERA BAG WITH POCKET LARGE MONOGRAM



CK MUST ZIP AROUND WALLET EXTRA LARGE **MONOGRAM** 



MUST CAMPUS BAGPACK WITH POCKET MEDIUM **MONOGRAM** 



MONOGRAM MIX CK LOGO REVERSIBLE BELT 30MM



MONOGRAM BEANIE WOOL



MONOGRAM WOOL **BLEND BEANIE** 



**OVERSIZED KNIT** BEANIE WITH POMPOM



YOSHI BOOT



LEATHER GLOVES



WOOL BLEND **SCARF** 



**NEW MONOGRAM** SCARF 30X180 CM



**WOOL BEANIE** AND SCARF



MINIMAL MONOGRAM **CAMERA BAG** 



TRAPEZOID