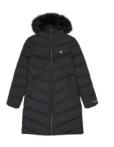

OVERSIZED BLURRED PRINT PUFFER

HIOGH SHINE SHORT PUFFER

GLOSSY BLOCKER PUFFER JACKET

LONG BELT WAISTED SHORT PUFFER

LONG FITTED DOWN PUFFER

SHERPA JACKET

COCOON OVERSIZED SILVER JACKET

DOWN SHINNY LONG PUFFER