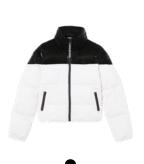

OVERSIZED BLURRED PRINT PUFFER

HIOGH SHINE SHORT PUFFER

GLOSSY BLOCKER PUFFER JACKET

LONG BELT WAISTED SHORT PUFFER

LONG FITTED DOWN PUFFER

SHERPA JACKET

COCOON OVERSIZED SILVER JACKET

DOWN SHINNY LONG PUFFER