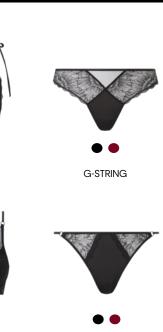

MINIMAL MONOGRAM **CAMERA BAG** 

TRAPEZOID SHADOW ZIP AROUND WITH WRISTLET

**BIKINI** 

BIKINI

THONG

LIGHTLY LINED TRIANGLE

THONG

UNLINED BRALETTE **BRALETTE** 