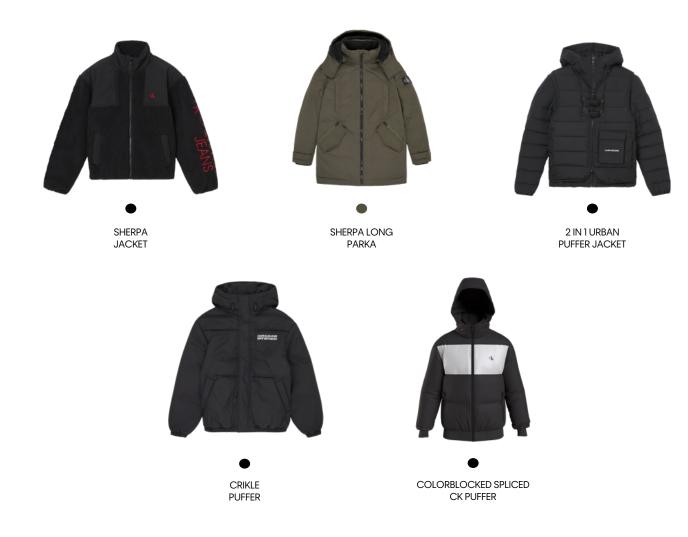

OVERSIZED BLURRED PRINT PUFFER

HIOGH SHINE SHORT PUFFER

GLOSSY BLOCKER PUFFER JACKET

LONG BELT WAISTED SHORT PUFFER

LONG FITTED DOWN PUFFER

SHERPA JACKET

COCOON OVERSIZED SILVER JACKET

DOWN SHINNY LONG PUFFER