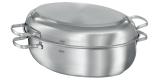

Pan Set ELEGANCE, 3pcs., Ø 20, 24 and 28 cm RRP 199,00 €\* I 59,95 €

Cutlery set PASSION 60 pcs. RRP 299,00 €\* I 99,95 €

**Oval roaster ELEGANCE** with glass lid RRP 139,00 €\* I 49,95 €

**Oval roaster ELEGANCE**, lid with non-stick coating RRP 199,00 €\* I 79,95 €