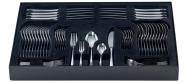

Pan Set ELEGANCE, 3pcs., Ø 20, 24 and 28 cm RRP 199,00 €\* I 59,95 €

Cutlery set PASSION 60 pcs. RRP 299,00 €\* I 99,95 €

**Oval roaster ELEGANCE** with glass lid RRP 139,00 €\* I 49,95 €

**Oval roaster ELEGANCE**, lid with non-stick coating RRP 199,00 €\* I 79,95 €