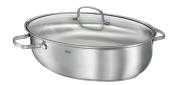

Pan Set ELEGANCE, 3pcs., Ø 20, 24 and 28 cm RRP 199,00 €\* I 59,95 €

Cutlery set PASSION 60 pcs. RRP 299,00 €\* I 99,95 €

**Oval roaster ELEGANCE** with glass lid RRP 139,00 €\* I 49,95 €

**Oval roaster ELEGANCE**, lid with non-stick coating RRP 199,00 €\* I 79,95 €