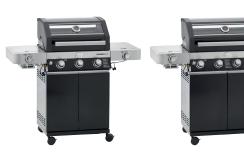

Gas grill BBQ station VIDERO incl. protective cover and rotisserie G3-S VARIO+ RRP 1.127,95 €\* I 549,00 € G4-S VARIO+ RRP 1.237.95 €\* I 649,00 €

Cookwar set ELEGANCE, 4 pcs. RRP 239,00 €\* I 79,95 €

\*Recommended retail prices, valid from 10.11. to 30.11.2023. No further discounts possible. Offer while stocks last. Barbecues and special offers excluded.