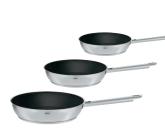

Pan Set ELEGANCE, 3pcs., Ø 20, 24 and 28 cm RRP 199,00 €\* I 59,95 €

Cutlery set PASSION 60 pcs. RRP 299,00 €\* I 99,95 €

**Oval roaster ELEGANCE** with glass lid RRP 139,00 €\* I 49,95 €

**Oval roaster ELEGANCE**, lid with non-stick coating RRP 199,00 €\* I 79,95 €